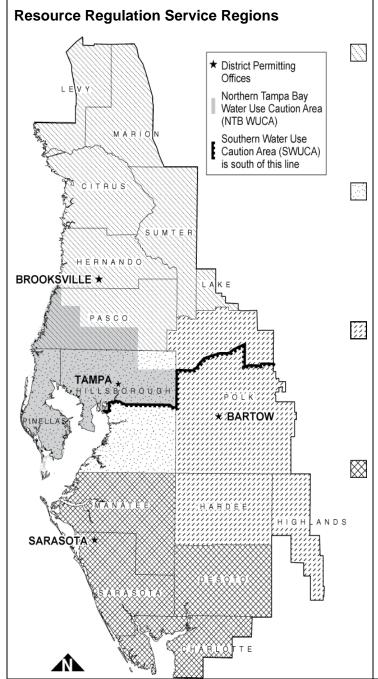

Please send or deliver this application to transfer a water use permit to the Service Office that administers the area in which this property is located (See the map on page 4).

Until the subject permit is transferred or issued in the Transferees' names, withdrawals from these facilities are violations of Chapter 373, Florida Statutes and Chapter 40D-2, Florida Administrative Code.

# Southwest Florida Water Management District

Applicants for water use and environmental resource permits may submit their applications to any District Permitting Office; however, it is recommended to submit them to the Permitting Office within the Service Region where their property is located. All activities concerning these permits will be conducted at these Permitting Offices. Applications for well construction permits may also be submitted to any Permitting Office; however, applications for well construction permits in Marion, Sarasota and Manatee Counties are evaluated and issued locally by county agencies.

## **Resource Regulation Permitting Offices**

#### **Brooksville Regulation Department**

Citrus, Hernando, Lake, Levy, Marion, Pasco, Sumter counties.

2379 Broad Street

Brooksville, FL 34604-6899

(352) 796-7211 or 1-800-423-1476 (FL only)

Fax: (352) 540-6027; Suncom 628-4150

## **Tampa Regulation Department**

Hillsborough, Pinellas counties.

7601 U.S. Hwy. 301

Tampa, FL 33637-6759

(813) 985-7481 or 1-800-836-0797 (FL only)

Fax: (813) 987-6747; Suncom 587-2070

## **Bartow Regulation Department**

Hardee, Highland, Polk counties.

170 Century Boulevard

Bartow, FL 33830-7700

(863) 534-1448 or 1-800-492-7862 (FL only)

Fax: (863) 534-7058; Suncom 572-6200

## **Sarasota Regulation Department**

Charlotte, DeSoto, Manatee, Sarasota counties.

6750 Fruitville Road

Sarasota, FL 34240-9711

(941) 377-3722 or 1-800-320-3503 (FL only)

Fax: (941) 373-7660; Suncom 531-6900